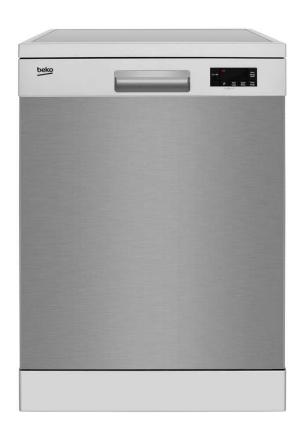

## BEKO DISHWASHER 14 PLACE SETTINGS

Model Number: DFN16X10W

| KEY FEATURES:      |              |
|--------------------|--------------|
| Product Type:      | Dishwasher   |
| Installation Type: | Freestanding |
| Colour:            | Inox         |
| Energy Rating:     | A+           |
| Slze:              | Full-size    |
| Place Settings:    | 14           |
| Programs:          | 6            |